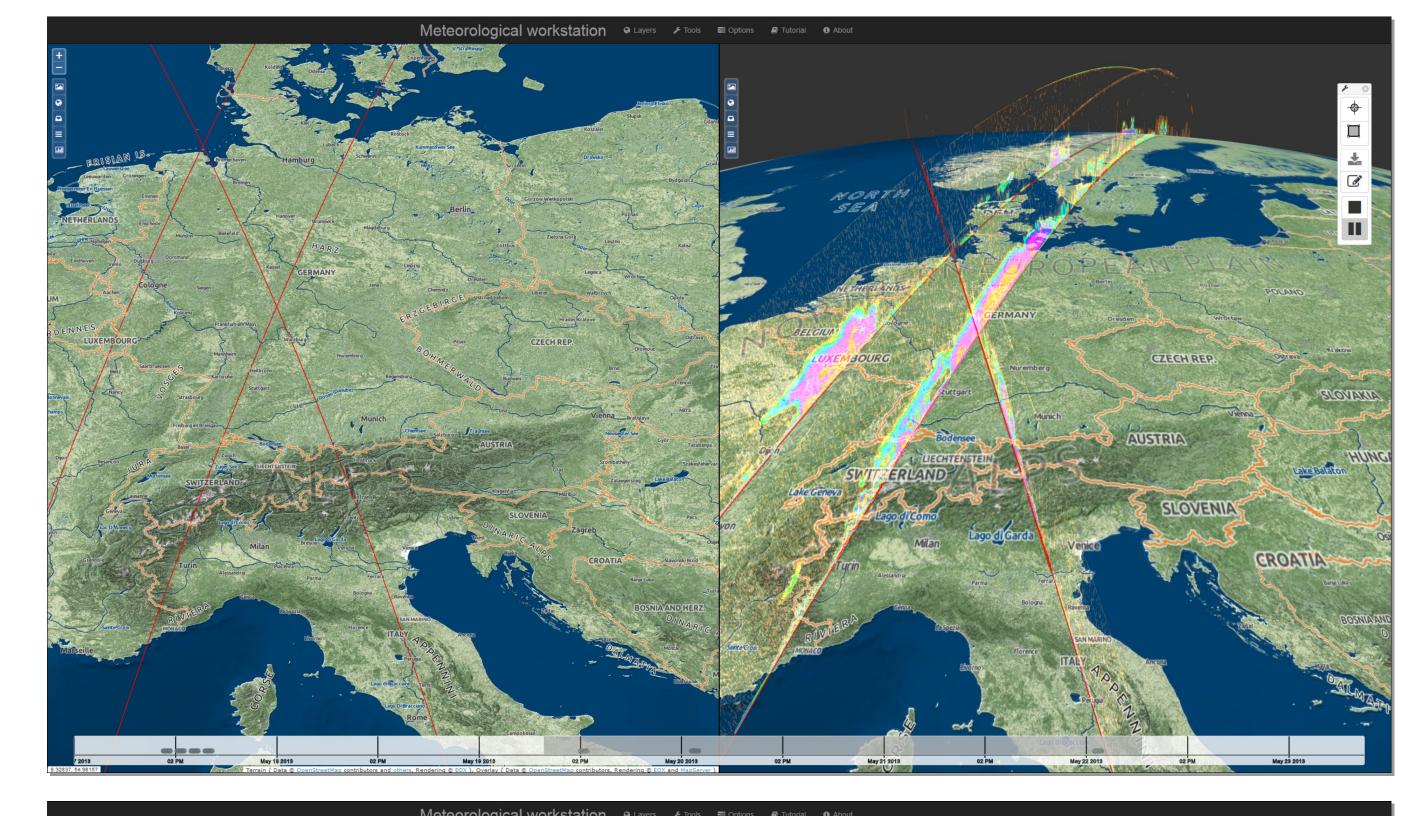

isualization of multi-dimensional satellite data:
  - Vertical curtains
  - Volume data sets (humidity, temperature, temporal evolution, ...)

### Volume visualization



Thresholding visualization method



Slicing visualization method

#### Technology

- Online Data Access (ODA) Core Server based on ngEO-Browse Server
- Use of OGC W3DS Interface
- Generates pre-cached textured geometry and volume data sets
- Employs standardized formats:
  - gITF for 3D geometry and textures
  - NIFTI for volume data

#### Components

- Server:
  - Tile-Factory; Tile-Cache based on MapServer
  - Mesh-Factory; Mesh-Cache
- Browser Application Client:
  - Virtual Globe Viewer based on GlobWeb
  - Rectangular Box Viewer based on X Toolkit





3D Client-Server Subsystem

### Vertical curtain visualization





2D/3D visualization of vertical curtains