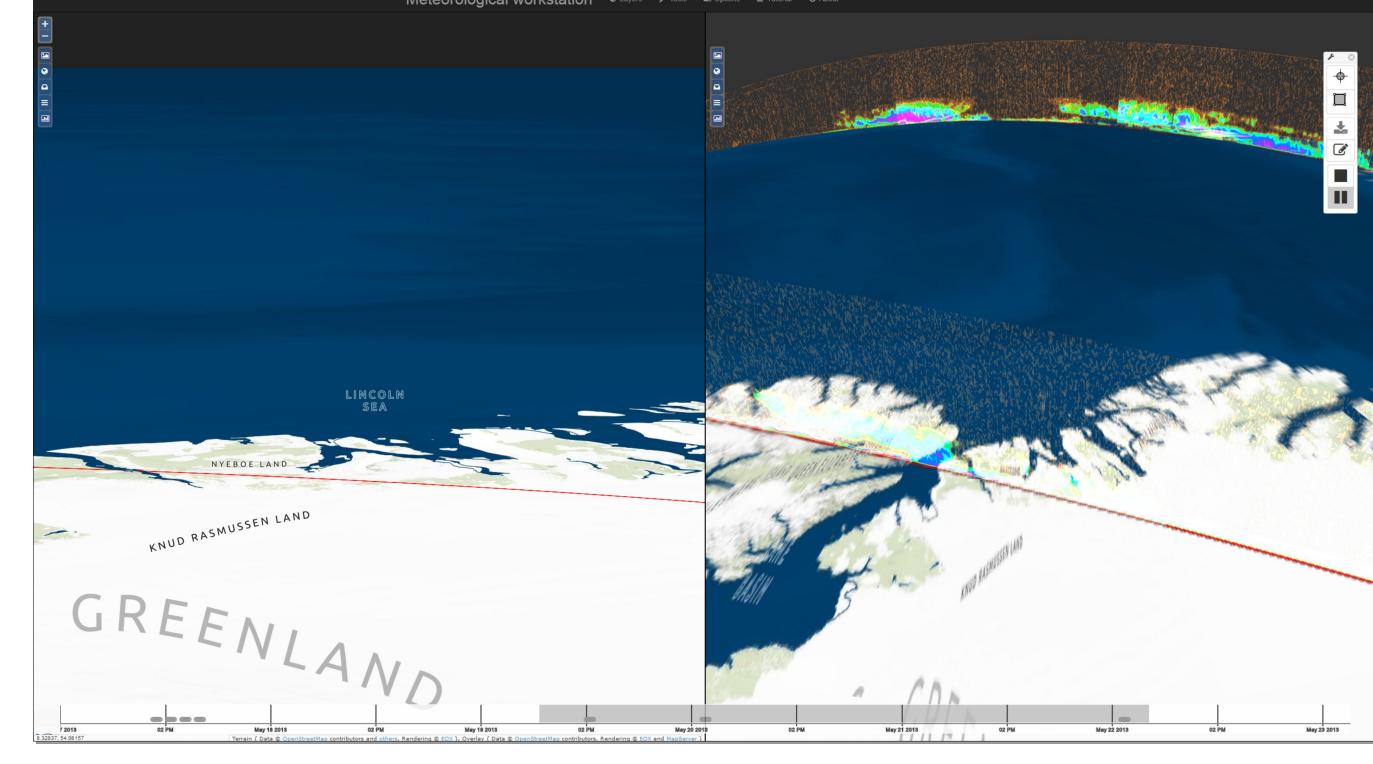

ualization of multi-dimensional satellite data:
  - Vertical curtains
  - Volume data sets (humidity, temperature, temporal evolution, ...)

### Volume visualization



Thresholding visualization method



Slicing visualization method

#### Technology

- Online Data Access (ODA) Core Server based on ngEO-Browse Server
- Use of OGC W3DS Interface
- Generates pre-cached textured geometry and volume data sets
- Employs standardized formats:
  - gITF for 3D geometry and textures
  - NIFTI for volume data

#### Components

- Server:
  - Tile-Factory; Tile-Cache based on MapServer
  - Mesh-Factory; Mesh-Cache
- Browser Application Client:
  - Virtual Globe Viewer based on GlobWeb
  - Rectangular Box Viewer based on X Toolkit





3D Client-Server Subsystem

### Vertical curtain visualization





2D/3D visualization of vertical curtains