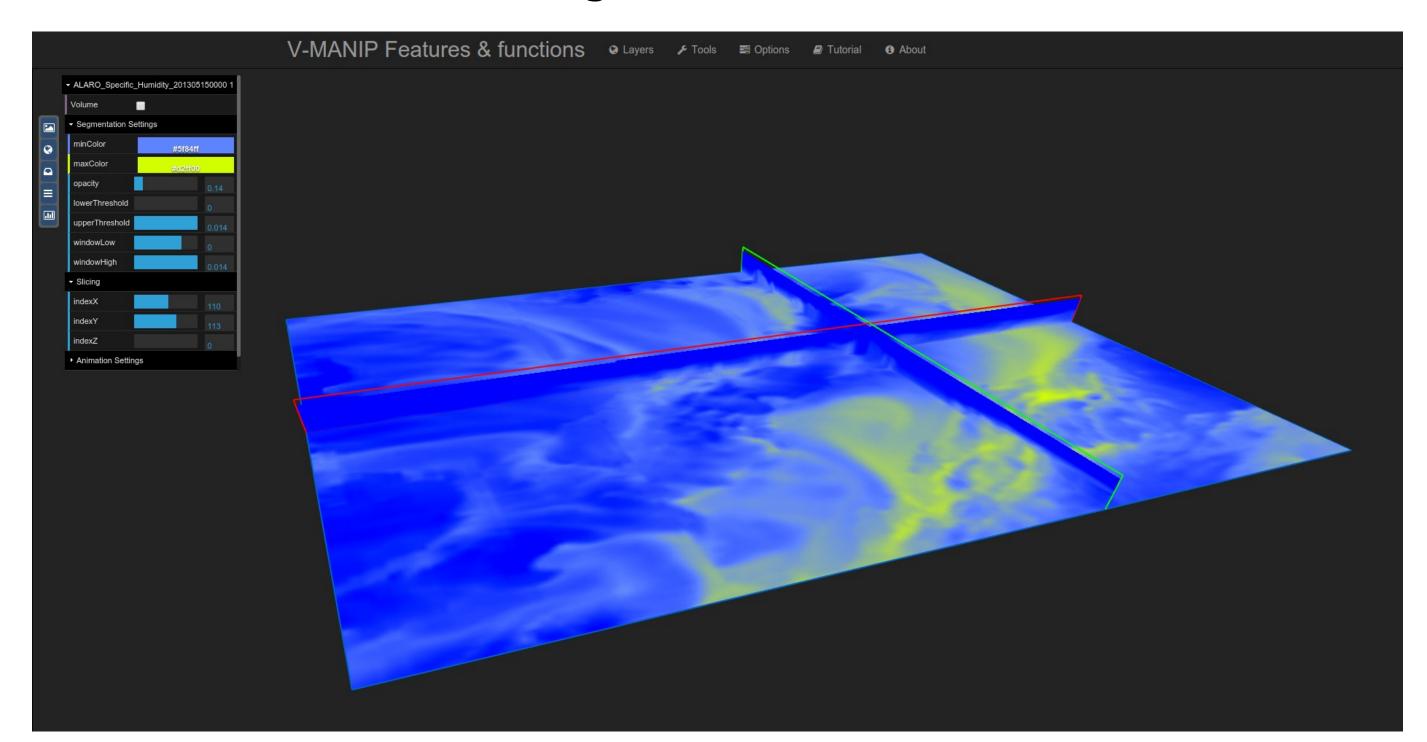

### Volume visualization

Thresholding visualization method

Slicing visualization method