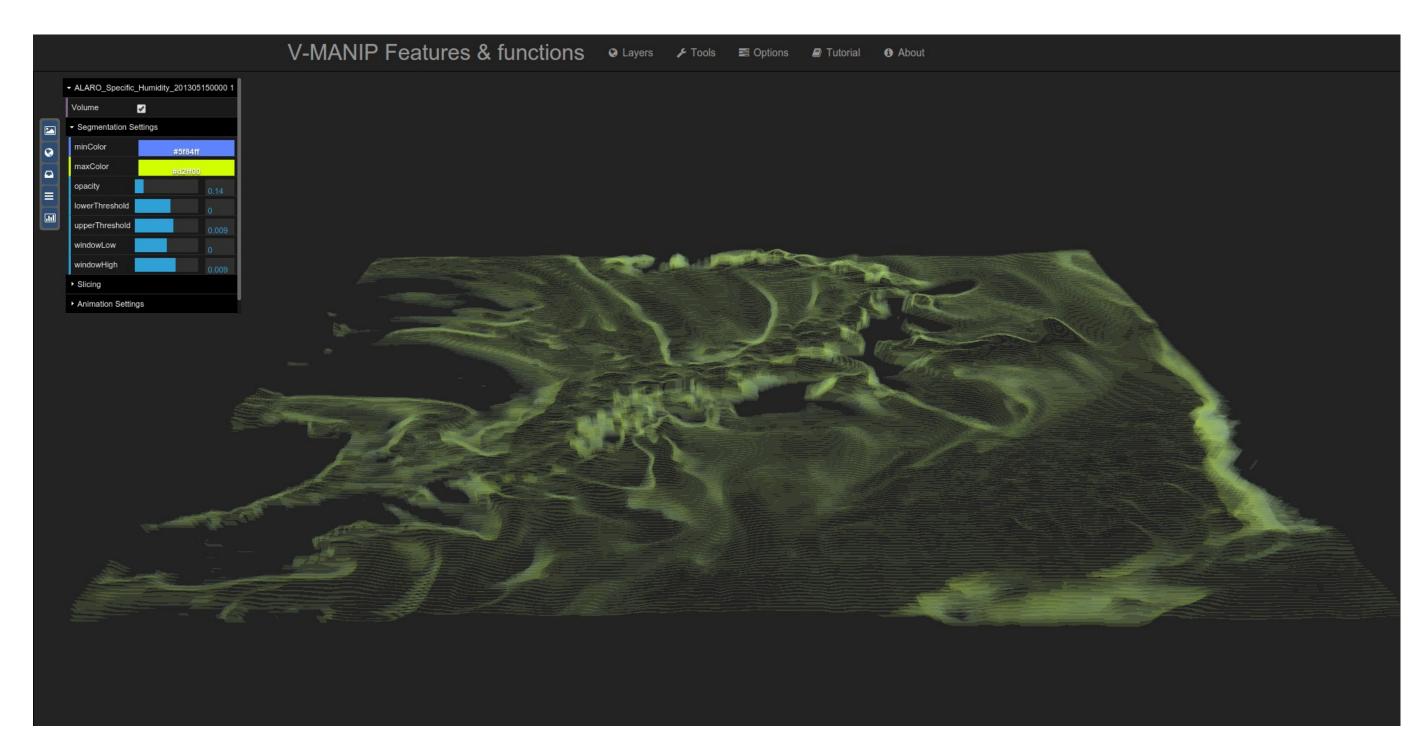

### Volume visualization

Thresholding visualization method

Slicing visualization method