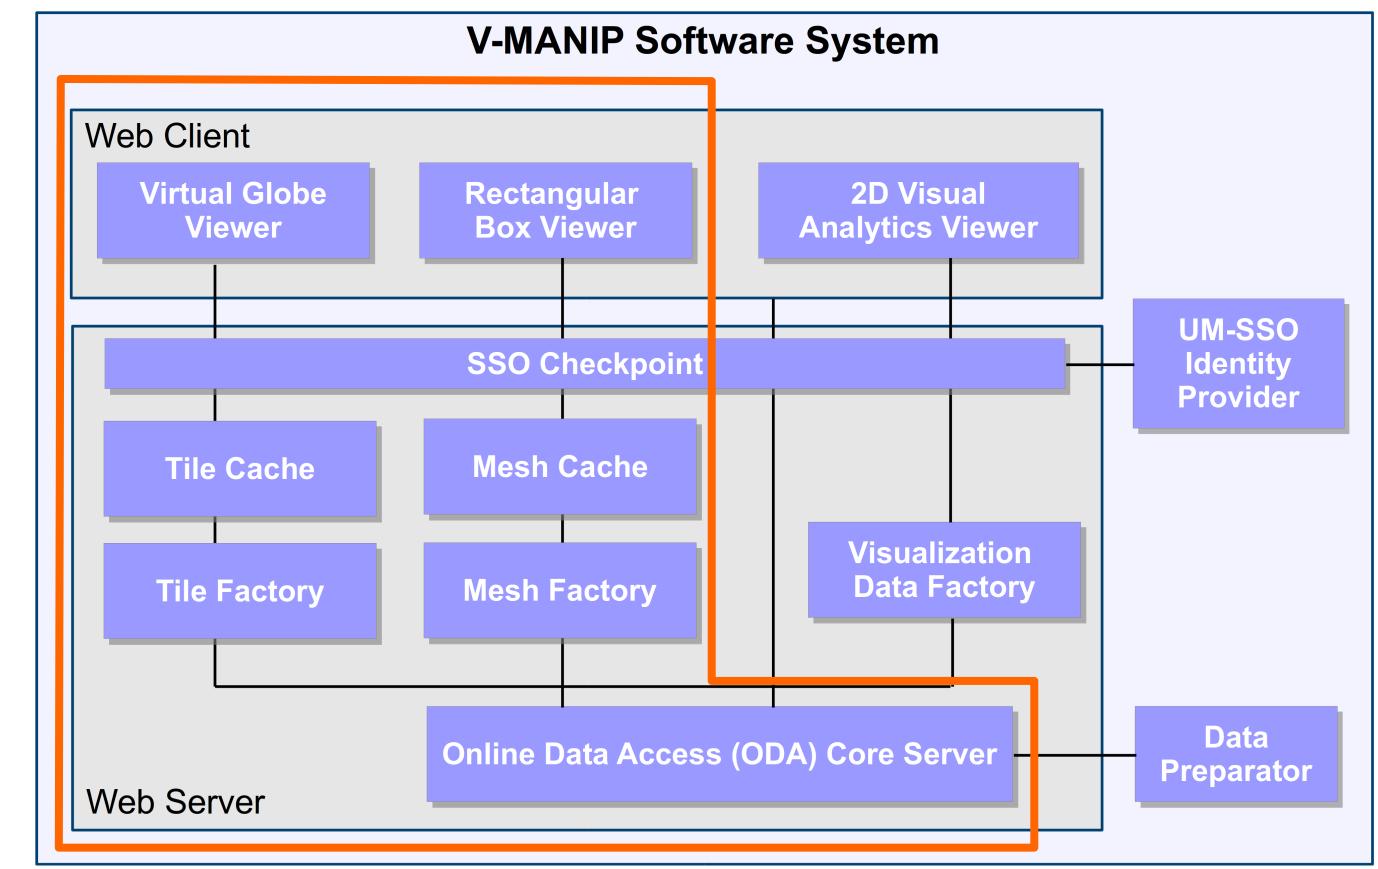

#### Technology

- Online Data Access (ODA) Core Server based on ngEO-Browse Server
- Use of OGC W3DS Interface
- Generates pre-cached textured geometry and volume data sets
- Employs standardized formats:
  - gITF for 3D geometry and textures
  - NIFTI for volume data

#### Components

- Server:
  - Tile-Factory; Tile-Cache based on MapServer
  - Mesh-Factory; Mesh-Cache
- Browser Application Client:
  - Virtual Globe Viewer based on GlobWeb
  - Rectangular Box Viewer based on X Toolkit